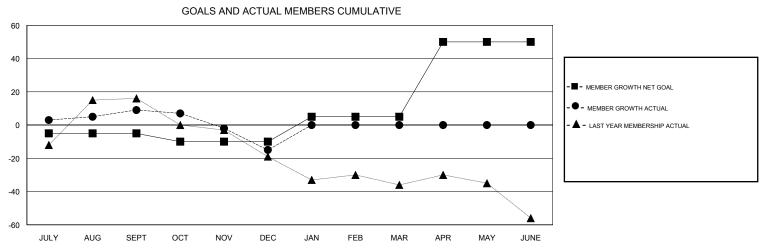

## **CARLTON LLOYD LOCATION MISSISSIPPI GMT CA** Clubs Members RESULTS FOR 2018-2019 RESULTS FOR 2018-2019 NEW CLUB GOAL NEW CLUBS DROPPED CLUBS MEMBER GROWTH NET MEMBER GROWTH DROPPED QUARTER QUARTER GOAL ACTUAL MEMBERS ACTUAL (including transfers) 0 0 0 -5 23 14 JULY/AUG/SEPT JULY/AUG/SEPT 0 -5 24 41 OCT/NOV/DEC OCT/NOV/DEC 0 0 0 0 0 15 JAN/FEB/MAR JAN/FEB/MAR 0 0 0 0 45 APR/MAY/JUNE APR/MAY/JUNE